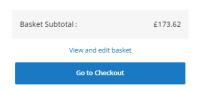

#### How to save a basket

You will need to be logged into your online account and have product added to your basket.

Within the top navigation bar, you will see view basket.

This will open a simple panel, where you will see everything within your basket. Simply click view and edit basket.

# My Basket

This will show your basket with more details. To save this group of products for later or to share to others click Save Shopping Basket.

You will be prompted to give it a name, then select save cart.