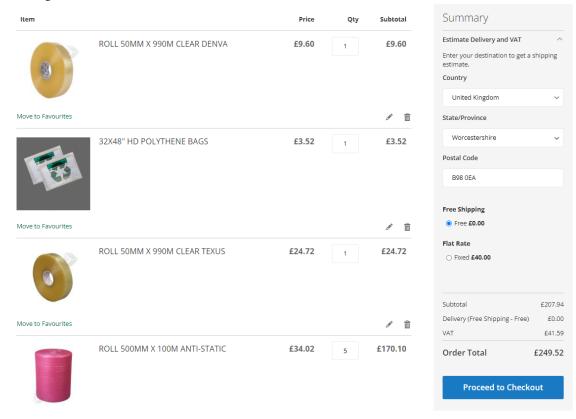

# My Basket

If you click reorder, all the items from that order will be added to your basket, allowing you quickly and easily reorder everything you need. You can also remove items, change quantities and add items to your favourites.

## My Orders Section

This area shows every order that has been placed via the account either online or via phone / email.

Any PO / order numbers related to the orders can be seen under the order column, date shows when the order was placed, ship to is where the order will be sent to, order total is the costs associated.