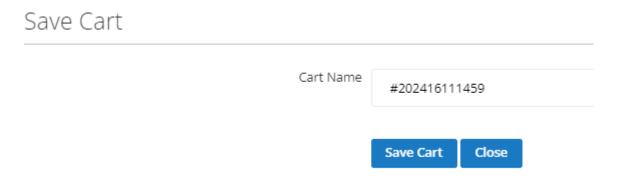

# My Basket

This will show your basket with more details. To save this group of products for later or to share to others click Save Shopping Basket.

You will be prompted to give it a name, then select save cart.