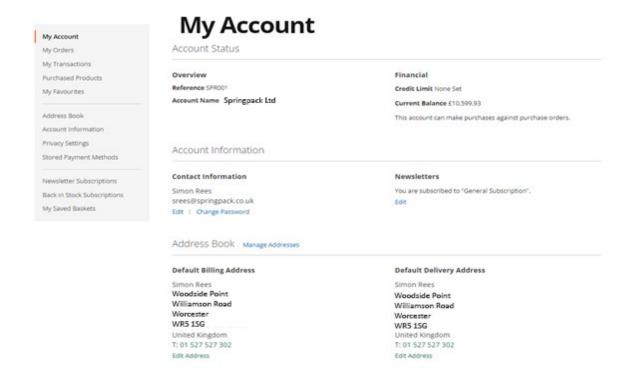

# My Account

| Account Status              |                                                          |  |  |  |  |
|-----------------------------|----------------------------------------------------------|--|--|--|--|
| Overview                    | Financial                                                |  |  |  |  |
| Reference SPR001            | Credit Limit None Set                                    |  |  |  |  |
| Account Name SPRINGPACK LTD | Current Balance £10,599.93                               |  |  |  |  |
|                             | This account can make purchases against purchase orders. |  |  |  |  |

This area contains your account reference number, account name, credit limit and current balance.

#### **Account Information**

|        |               |               |        |    |    |   |   |   | _ |        |   |   |   |   |   |   |   |   |
|--------|---------------|---------------|--------|----|----|---|---|---|---|--------|---|---|---|---|---|---|---|---|
| <br>Δ, | $\overline{}$ | $\overline{}$ | $\cap$ | ır | 11 | н | n | ١ | П | $\cap$ | r | r | m | a | t | И | r | ١ |
|        |               |               |        |    |    |   |   |   |   |        |   |   |   |   |   |   |   |   |

| Contact Information    | Newsletters                                   |
|------------------------|-----------------------------------------------|
| Simon Rees             | You are subscribed to "General Subscription". |
| srees@springpack.co.uk | Edit                                          |
| Edit   Change Password |                                               |

This area contains your contact your contact information, including your name, email address and if you are subscribed to our newsletter. You can change both your email address and password from this screen. For more information on how to do this, <u>click here</u>

#### Address Book

This area shows your registered default billing address and default delivery address. You can click Edit Address to change either over.