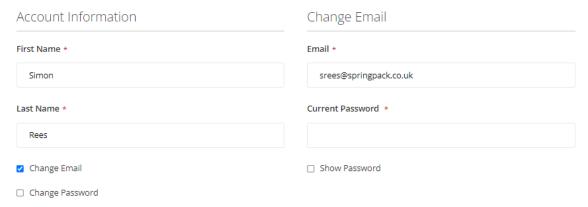

# **Edit Account Information**

| Account Information |  |
|---------------------|--|
| irst Name *         |  |
| Simon               |  |
| ast Name *          |  |
| Rees                |  |
| Change Email        |  |
| Change Password     |  |
|                     |  |
| Save                |  |

# **Edit Account Information**

You will now see 2 boxes appear. Within the right boxes, type in your new email address and then your **current** password and simply click save. This will log you out and you will need to log back in using your new email address.