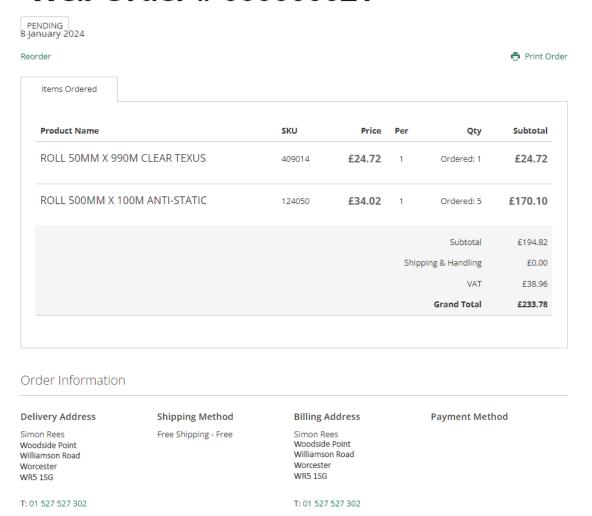

#### Action

You can quickly and easily see and PDF any order by clicking view order.

Here you will see the web order number, date it was placed and then all the relevant information included in the order. You can click Print Order. This will open the order in a separate tab and then ask how you would like to proceed with print options.

# Web Order # 000000021