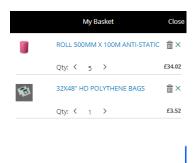

#### How to save a basket

You will need to be logged into your online account and have product added to your basket.

Within the top navigation bar, you will see view basket.

This will open a simple panel, where you will see everything within your basket. Simply click view and edit basket.

# My Basket

This will show your basket with more details. To save this group of products for later or to share to others click Save Shopping Basket.

You will be prompted to give it a name, then select save cart.