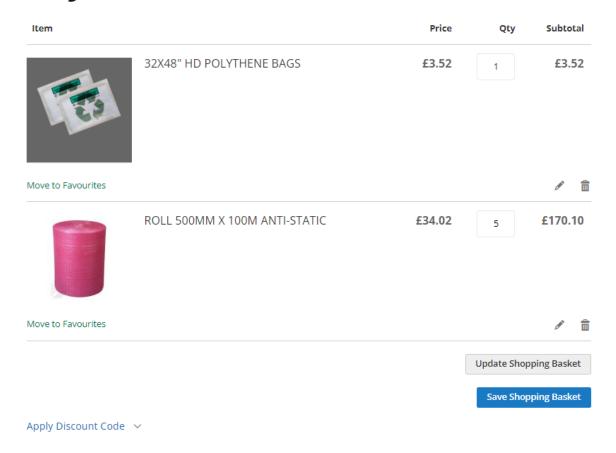

# My Basket

This will show your basket with more details. To save this group of products for later or to share to others click Save Shopping Basket.

You will be prompted to give it a name, then select save cart.