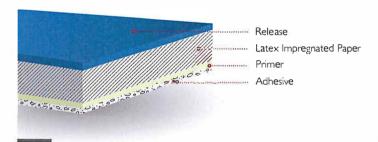

#### **NOMINAL VALUES:**

Backing

Impregnated Crepe Paper

Adhesive

Solvent-based, Natural Rubber

Tensile Strength MD

85 ± 20 (N/25mm)

TM 5004 by Afera

Elongation at Break MD

 $8 \pm 2 (\%)$ 

TM 5004 by Afera

Peel Adhesion on Stainless Steel

Over 3.0 (N/25mm)

TM 5001 by Afera

Paper thickness

90 ± 15 (mic)

Total thickness

105 ± 20 (mic)

Application Range

General purpose, Non oven automotive application

Paper Colors

White [

Sharp Yellow

Adhesive Color